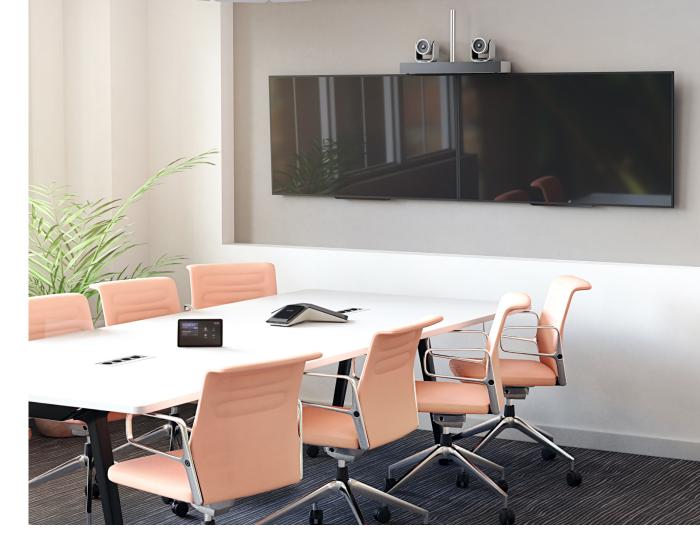

## **VIDEO**

Poly room solutions for Microsoft Teams, including G-series Teams Rooms on Windows and Poly Studio X30 and Poly Studio X50 Teams Rooms on Android, deliver the familiar Teams interface, combined with powerful Poly audio and video technologies.

Standalone certified Teams Rooms camera options are also available for the conference room such as Poly Studio and EagleEye Director II.