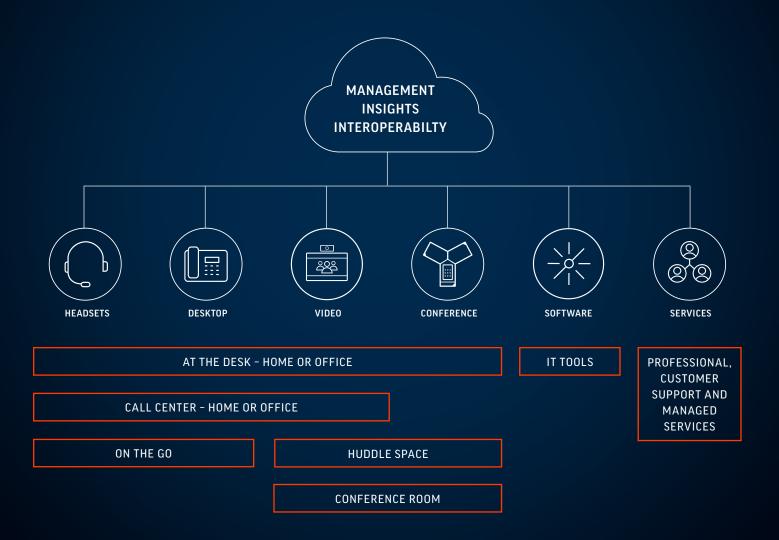

## OWN THE MEETING WITH END-TO-END SOLUTIONS FOR MICROSOFT TEAMS

## **VIDEO**

Poly room solutions for Microsoft Teams, including G-series Teams Rooms on Windows and Poly Studio X30 and Poly Studio X50 Teams Rooms on Android, deliver the familiar Teams interface, combined with powerful Poly audio and video technologies.

## **HEADSETS**

Poly headsets are beautifully designed tech that let you hear and be heard with incredible clarity, while tuning out distractions. Delivering crazy good audio for your most important conversations.

## DESKTOP

In the office, at home or on the go, Poly delivers the broadest set of voice devices for Microsoft Teams.

The **Poly CCX Series** delivers exceptional audio quality and the option to choose a headset or headset (CCX 500/600).

## **CONFERENCE PHONES**

Customers looking for conference and speakerphones for their Microsoft Teams communications turn to Poly when they want high-quality audio and innovative features that transform the conversation.

## SOFTWARE

Get a clear picture of your collaboration environments, with a spotlight on how your spaces and devices are being used. Device management puts you in control across your entire organization while the cloud-based architecture gives you security, flexibility, and agility.

## **SERVICES**

Our comprehensive suite of services for Microsoft Teams focuses on supporting the customer through their transformational journey, drives customer success and delivers the required business outcomes with Microsoft Teams. They provide comprehensive, personalized guidance from Poly's Microsoft experts whilst minimizing potential impact on end users and speeding up productivity.