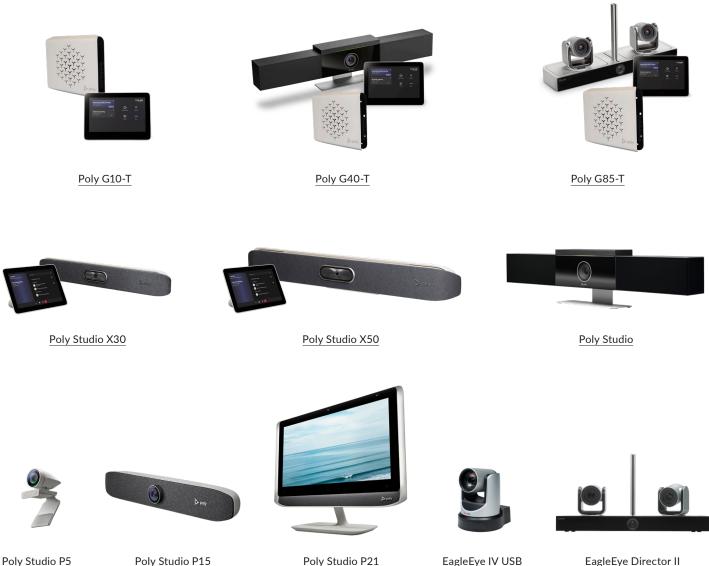

## **VIDEO**

Poly room solutions for Microsoft Teams, including G-series Teams Rooms on Windows and Poly Studio X30 and Poly Studio X50 Teams Rooms on Android, deliver the familiar Teams interface, combined with powerful Poly audio and video technologies.

Standalone certified Teams Rooms camera options are also available for the conference room such as Poly Studio and EagleEye Director II.

Poly Studio P5

Poly Studio P15