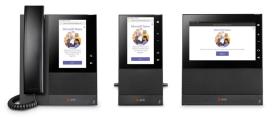

## **CONFERENCE PHONES**

Customers looking for conference and speakerphones for their Microsoft Teams communications turn to Poly when they want high-quality audio and innovative features that transform the conversation.

**Poly Trio C60**, the latest and most powerful Trio conference phone to date, sets the new conferencing standard for Microsoft Teams calls with familiar interface and one touch-to-join calendar integration. Also certified for use with Microsoft Teams Rooms as USB audio device.