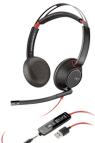

## **HEADSETS**

Poly headsets are beautifully designed tech that let you hear and be heard with incredible clarity, while tuning out distractions. Delivering crazy good audio for your most important conversations.

Poly's Microsoft Teams-certified headsets meet Microsoft's audio requirements and include a dedicated Teams button to instantly invoke Microsoft Teams to the foreground for streamlined communications. Poly headsets certified for Skype for Business are recertified for Microsoft Teams, providing similar user experience. The **Voyager** family of Bluetooth<sup>®</sup> wireless headsets provides seamless, multi-device connectivity for today's workforce.

The **Blackwire** family gives you a broad selection of corded UC devices that deliver outstanding audio quality and reliability, ease of use and price points to meet any budget.

Voyager 5200 Office UC Series