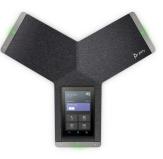

**Poly Sync Family** USB/Bluetooth<sup>®</sup> smart speakerphones provides premium sound, easy connections, and flawless meetings. Poly Sync 20 for personal spaces and Poly Sync 40 and Poly Sync 60 for small to medium conference rooms.