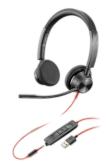

## **HEADSETS**

Poly headsets are beautifully designed tech that let you hear and be heard with incredible clarity, while tuning out distractions. Delivering crazy good audio for your most important conversations.

Poly's Microsoft Teams-certified headsets meet Microsoft's audio requirements and include a dedicated Teams button to instantly invoke Microsoft Teams to the foreground for streamlined communications. Poly headsets certified for Skype for Business are recertified for Microsoft Teams, providing similar user experience. The **Voyager** family of Bluetooth<sup>®</sup> wireless headsets provides seamless, multi-device connectivity for today's workforce.

The **Blackwire** family gives you a broad selection of corded UC devices that deliver outstanding audio quality and reliability, ease of use and price points to meet any budget.

Voyager 5200 Office UC Series