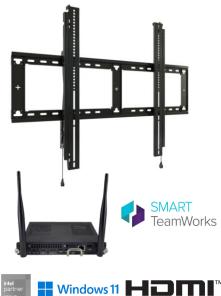

## **Hub components:**

- SMART QX Pro interactive 4K Ultra HD display (65", 75" & 86")
- Ultra HD Camera with a wide 120° field of view
- Embedded mic array in bezel
- 2 x 20W speaker and 15W subwoofer
- SMART Open Pluggable Specification (OPS) PC module. Windows 11 Pro, Intel Core i7 processor.
- SMART TeamWorks collaboration software
- Chief wall mount bracket
- Optional trolley stand
- 5 year display warranty