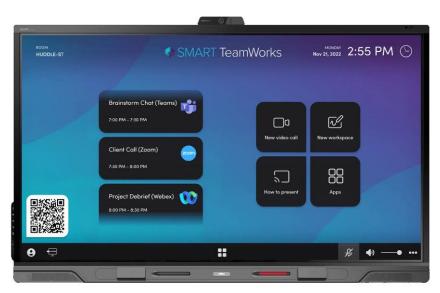

Combined with SMART TeamWorks collaboration software the experience is an end-to-end meeting solution that is designed for fast, flexible and limitless connectivity, collaboration and engagement. Share screens, access personal cloud storage, open a collaborative whiteboard, and launch meetings faster with one touch, all from the home screen. Native integration with Zoom, Microsoft Teams, and Webex. Join your meetings with ease.

The QR code quick-join for apps allows users to join meetings or workspaces instantly and effortlessly using their device camera.